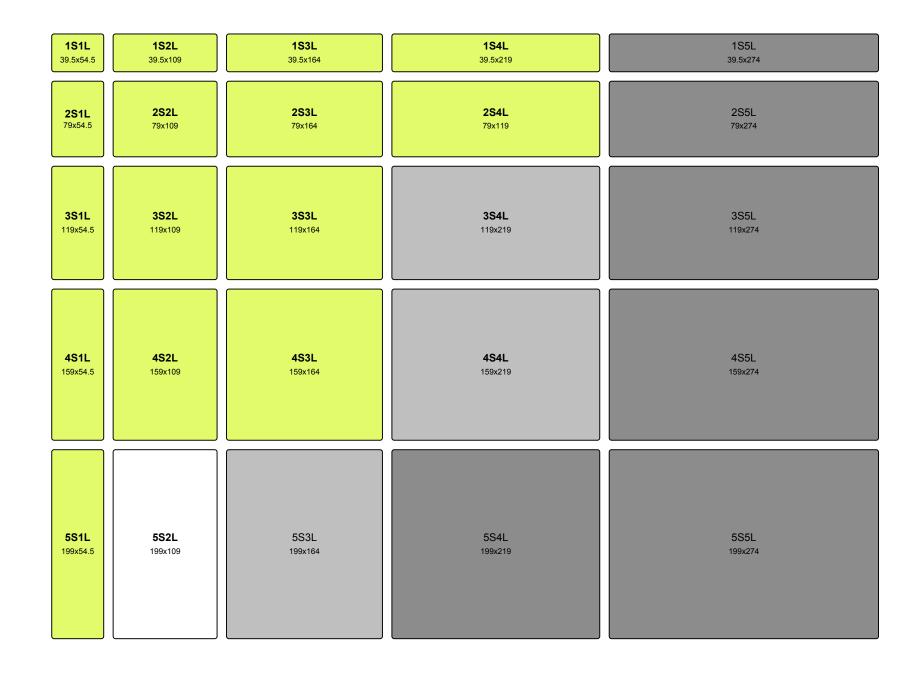

– L (Long Side) -—

-S (Short Side) --

Screws used for registration are #4-40 machine screws with Fillister Head (aka cheese head) and are 5/16" long. They are available for only a couple of bucks per thousand in bulk. They can also be bought in smaller amounts from granger and other online suppliers.