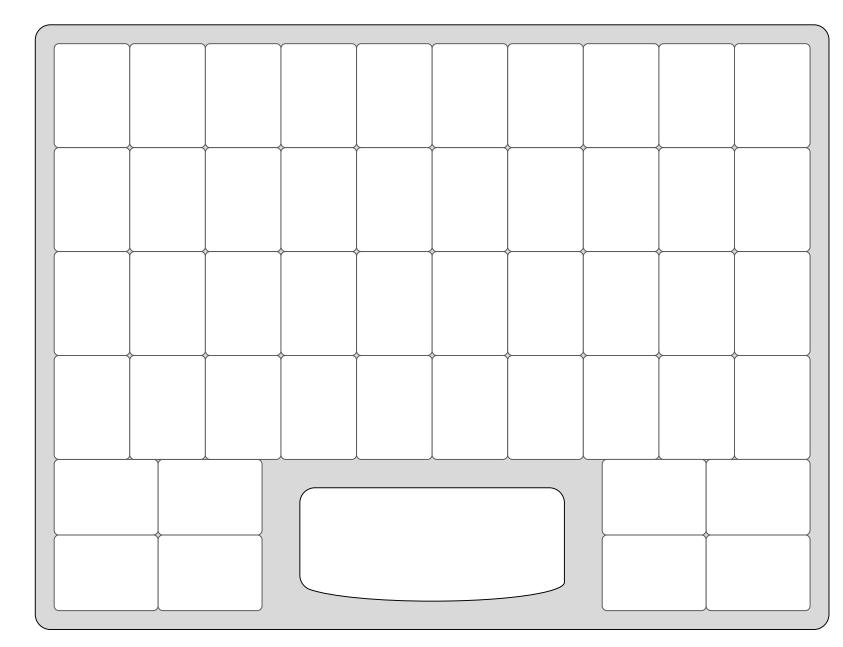

– L (Long Side) -—



-S (Short Side) --



Screws used for registration are #4-40 machine screws with Fillister Head (aka cheese head) and are 5/16" long. They are available for only a couple of bucks per thousand in bulk. They can also be bought in smaller amounts from granger and other online suppliers.



Ender 3 – Print -- Bed Size Check – Max @ 4L

– L (Long Side) -



NOTE: Harbor Freight sells this same box under two part numbers. Both boxes are slightly different internally. The inserts were designed to work in both, but are more ideal for #62778 – They will fit #93928 but are tight in the front sections around the handle.

- S (Short Side) ----