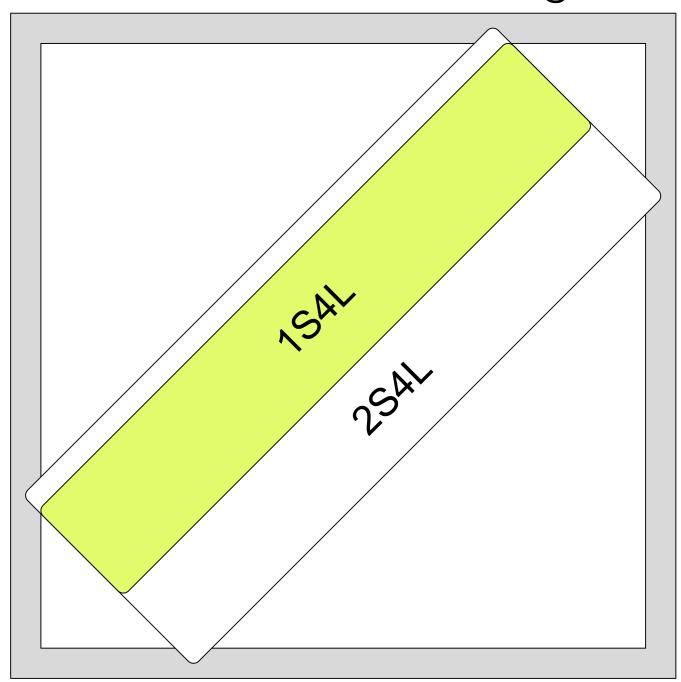

Ender 3 – Print -- Bed Size Check – Max @ 4L

– L (Long Side) -

NOTE: Harbor Freight sells this same box under two part numbers. Both boxes are slightly different internally. The inserts were designed to work in both, but are more ideal for #62778 – They will fit #93928 but are tight in the front sections around the handle.