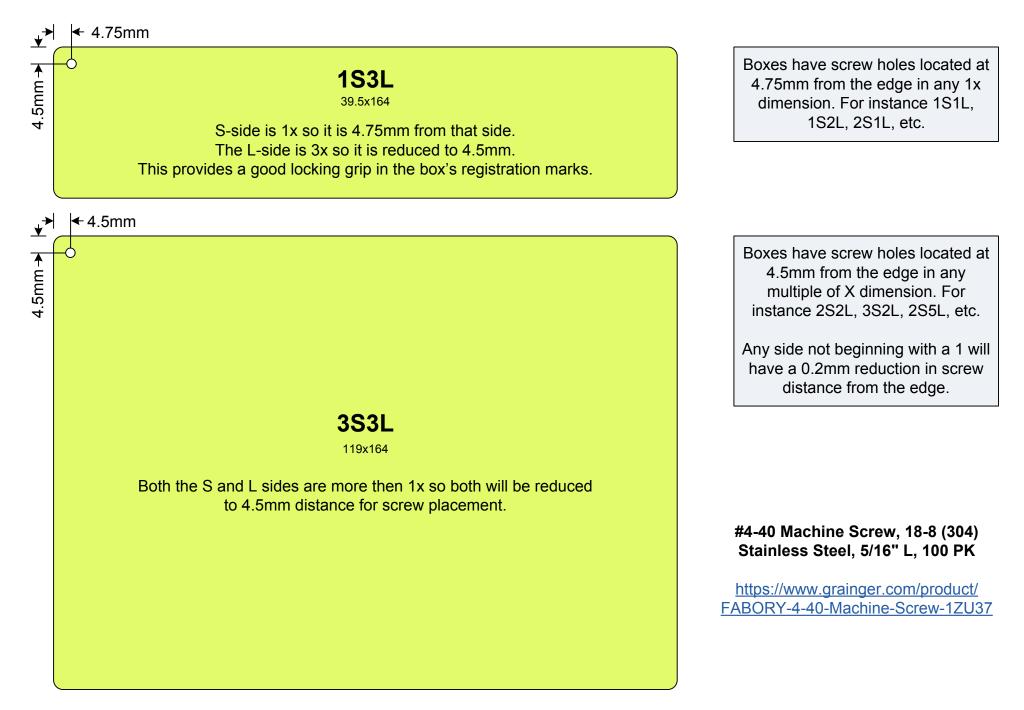

– L (Long Side) -—

-S (Short Side) --

Screws used for registration are #4-40 machine screws with Fillister Head (aka cheese head) and are 5/16" long. They are available for only a couple of bucks per thousand in bulk. They can also be bought in smaller amounts from granger and other online suppliers.